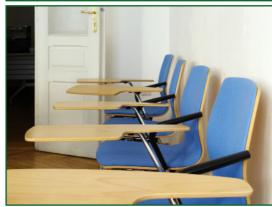

## Capacities:

- theatre 50 people
- banquet 20 people
- school 36 people

## **Conference equipment:**

projection screen, data projector, PC, flipchart, speaker's desk, microphone, Wi-Fi